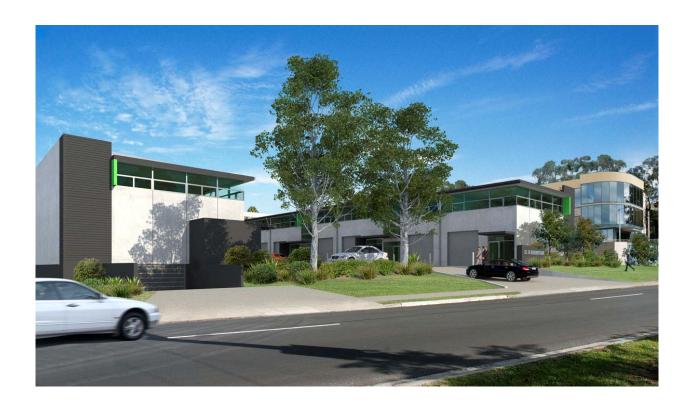

#### **EXTERNAL FINISHES SCHEDULE**

| EXTERNAL FINISHES                                                     |                                                                                                                                              |
|-----------------------------------------------------------------------|----------------------------------------------------------------------------------------------------------------------------------------------|
| ITEM                                                                  | FINISH                                                                                                                                       |
| Site entrance address wall (refer to attached photomontage)           | DULUX Weathershield 'Domino'<br>PG1.A8                                                                                                       |
| Highlight wall panels (refer to attached photomontage units 1 and 24) | DULUX Weathershield 'Domino'<br>PG1.A8                                                                                                       |
| Walls to fire stair adjacent to unit 24                               | DULUX Weathershield 'Domino' PG1.A8                                                                                                          |
| Wall to fire stair adjacent to unit 10                                | DULUX Weathershield 'Domino'<br>PG1.A8                                                                                                       |
| Entry blade walls to car park ramp                                    | DULUX Weathershield 'Domino'<br>PG1.A8                                                                                                       |
| Wall panels generally                                                 | DULUX Weathershield 'Grey Pebble Quarter' P14-B1Q                                                                                            |
| Entry canopy blade walls                                              | DULUX Weathershield 'Domino'<br>PG1.A8                                                                                                       |
| Entry canopy fascias (including fire stairs)                          | DULUX Weathershield 'Domino'<br>PG1.A8                                                                                                       |
| Soffit linings to entry canopy                                        | DULUX Weathershield 'Domino'<br>PG1.A8                                                                                                       |
| Panel-Lift doors to all units                                         | Colorbond 'Windspray'                                                                                                                        |
| Panel-Lift grilled security doors to car park entry                   | Colorbond 'Windspray'                                                                                                                        |
| First floor projecting blades between units                           | DULUX Weathershield 'Retro'<br>P23-H4                                                                                                        |
| Ground floor aluminium entry doors and frames (including fire stairs) | Natural anodised finish                                                                                                                      |
| First floor aluminium window frames                                   | Natural anodised finish                                                                                                                      |
| Eaves gutters and downpipes                                           | Colorbond 'Windspray' (downpipe to entry canopy, if exposed and fixed to entry blade wall, to be painted DULUX 'Domino' to match blade wall) |
| Fascias to main roofs                                                 | To match Colorbond 'Windspray' (to match eaves gutter)                                                                                       |
| Soffit linings to main roof                                           | DULUX Weathershield 'Grey Pebble Quarter' P14-B1Q                                                                                            |